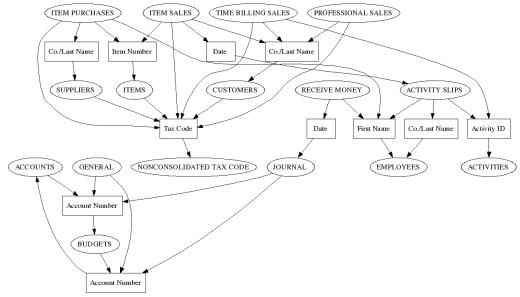

I ran an early version of it against the data generated by telling my copy of MYOB to run every possible export. Interestingly, it produced reasonable results.